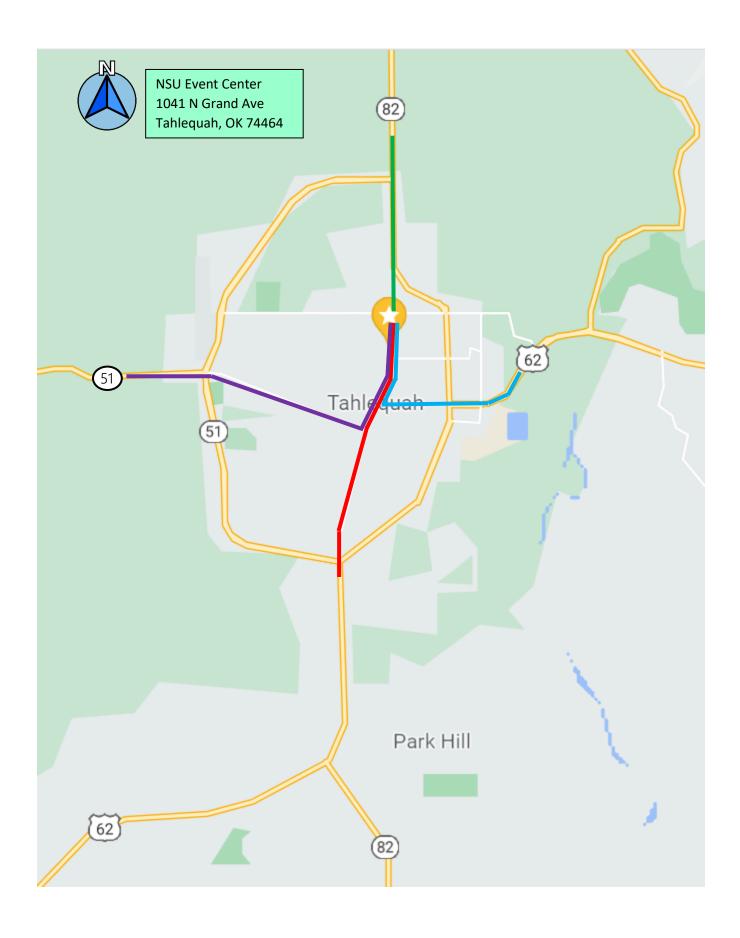

### **DRIVING DIRECTIONS**

The NSU Event Center is located at the north end of Tahlequah campus. The football stadium parking lots is located North of the NSU Event Center.

NSU Event Center 1041 N Grand Ave Tahlequah, OK 74464

### FROM HIGHWAY 51 GOING EASTBOUND

Take 51, which turns into Choctaw Street, into downtown (follow Historic Tahlequah signs) to N. Muskogee Avenue.

- Turn left onto Muskogee Avenue-this leads right into the entrance of the campus and turns into N. Grand Avenue.
- Continue Northbound and go to the Football Stadium parking lots.
- Handicap parking turn left onto North Street.

## FROM ROUTE 62 GOING WESTBOUND

Take 62, which turns into Downing Street-continue to Muskogee Avenue.

- Turn right onto Muskogee Avenue-this leads right into the entrance of the campus and turns into N. Grand Avenue.
- Continue Northbound and go to the Football Stadium parking lots.
- Handicap parking turn left onto North Street.

# FROM ROUTE 62 GOING NORTHBOUND

Take 62 which turns into Muskogee Avenue.

- Continue on Muskogee Avenue through downtown-this leads right into the entrance of the campus and turns into N. Grand Avenue.
- Continue Northbound and go to the Football Stadium parking lots.
- Handicap parking turn left onto North Street.

## FROM HIGHWAY 82 GOING SOUTHBOUND

Take 82, which turns into Grand Avenue.

- Continue Southbound and go to the Football Stadium parking lots.
- Handicap parking-continue Southbound to North Street.
- Handicap turn right onto North Street.