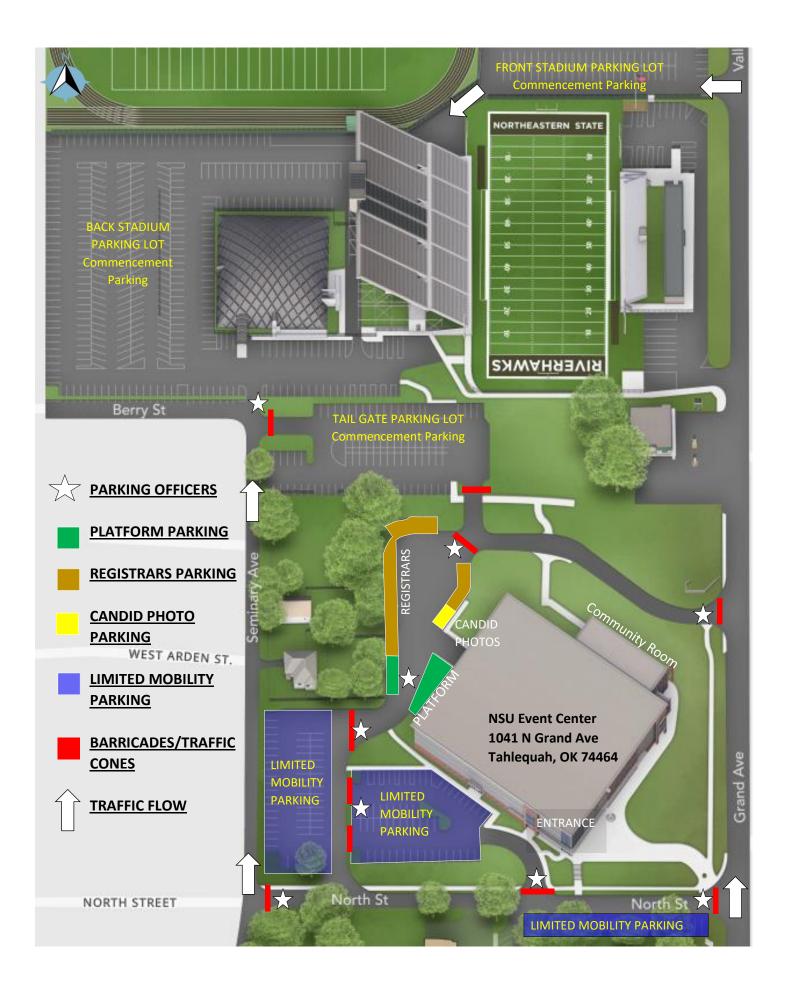

### **DRIVING DIRECTIONS**

The NSU Event Center is located at the north end of Tahlequah campus. The football stadium parking lots is located North of the NSU Event Center.

NSU Event Center 1041 N Grand Ave Tahlequah, OK 74464

### FROM HIGHWAY 51 GOING EASTBOUND

Take 51, which turns into Choctaw Street, into downtown (follow Historic Tahlequah signs) to N. Muskogee Avenue.

- Turn left onto Muskogee Avenue-this leads right into the entrance of the campus and turns into N. Grand Avenue.
- Continue Northbound and go to the Football Stadium parking lots.
- Handicap parking turn left onto North Street.

## FROM ROUTE 62 GOING WESTBOUND

Take 62, which turns into Downing Street-continue to Muskogee Avenue.

- Turn right onto Muskogee Avenue-this leads right into the entrance of the campus and turns into N. Grand Avenue.
- Continue Northbound and go to the Football Stadium parking lots.
- Handicap parking turn left onto North Street.

# FROM ROUTE 62 GOING NORTHBOUND

Take 62 which turns into Muskogee Avenue.

- Continue on Muskogee Avenue through downtown-this leads right into the entrance of the campus and turns into N. Grand Avenue.
- Continue Northbound and go to the Football Stadium parking lots.
- Handicap parking turn left onto North Street.

## FROM HIGHWAY 82 GOING SOUTHBOUND

Take 82, which turns into Grand Avenue.

- Continue Southbound and go to the Football Stadium parking lots.
- Handicap parking-continue Southbound to North Street.
- Handicap turn right onto North Street.